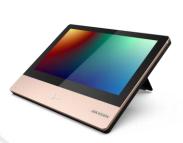

# DS-K7R83X Remote control pad

- 7-inch IPS touch screen with 1024 × 600 resolution.
- Self-define the function for the key button.
- Use for reception counter or security room easy to remote control.
- Cost-effective for traditional remote keyfob.