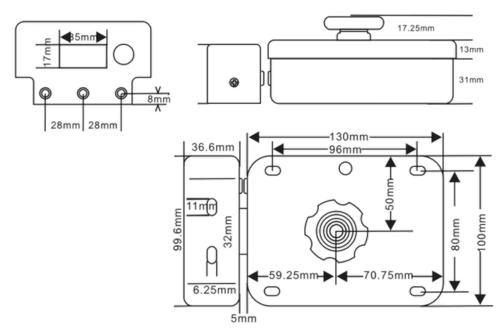

# Specifications

| Model                               | СҮВ-К4Е100                                         |
|-------------------------------------|----------------------------------------------------|
| Dimension (W $\times$ H $\times$ D) | 130 mm × 100 mm × 61.25 mm (5.12" × 3.94" × 2.41") |
| Power supply                        | DC 12V ± 10%                                       |
| Electric current                    | 350 mA (working current)                           |
|                                     | 25 mA (standby current)                            |
| Working temperature                 | -20 °C to 50 °C (-4 °F to 122 °F)                  |
| Length of the lock tongue           | 20 mm                                              |
| Material                            | Stainless steel                                    |
| Weight                              | 1.45 kg (3.20 lb)                                  |

### Appearance