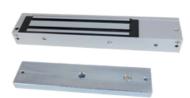

## CYB-K4H255S CYB Value Serisi Manyetik Kilit

The CYB-K4H255S Single-Door magnetic lock is designed for wooden door, glass door, and metal door. Aluminum is the main material .The maximum thrust of the lock is 272 kg (600 Lbs). It can be used for controlling door opening/closing. Special anti-residual magnetism designed makes the access control automation safer and electric lock more durable.

## <sup>o</sup> Specification

| General             |                                                             |
|---------------------|-------------------------------------------------------------|
| Power supply        | 12 VDC to 24 VDC, 470 mA to 235 mA                          |
| Working temperature | -10 °C to 55 °C (14 °F to 131 °F)                           |
| Working humidity    | 0 to 95 % (relative humidity)                               |
| Dimensions          | Lock Body: 250 mm × 28 mm × 48 mm (9.8" × 1.1" × 1.9")      |
|                     | Armature Plate: 180 mm × 38 mm × 12 mm (7.1" × 1.5" × 0.5") |
| Weight              | 1.9 kg (4.2 lb)                                             |
| Material            | Shell: hard Anodizing Electroplating Operated               |
|                     | Lock Body: eco-friendly Zinc Electroplating Operated        |
|                     | Armature Plate: eco-friendly Zinc Electroplating Operated   |
| Door type           | Glass door, wooden door, and metal door                     |
| Thrust              | Max. 272 kg (600 Lbs)                                       |
| Magnetic Lock       |                                                             |
| Unlock method       | Current Interruption                                        |