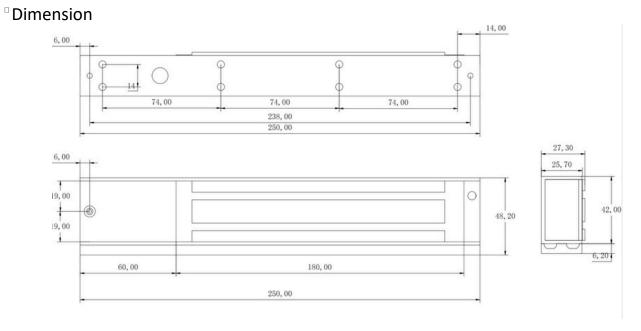

## <sup>o</sup> Specification

| General             |                                                             |
|---------------------|-------------------------------------------------------------|
| Power supply        | 12 VDC to 24 VDC, 470 mA to 235 mA                          |
| Working temperature | -10 °C to 55 °C (14 °F to 131 °F)                           |
| Working humidity    | 0 to 95 % (relative humidity)                               |
| Dimensions          | Lock Body: 250 mm × 28 mm × 48 mm (9.8" × 1.1" × 1.9")      |
|                     | Armature Plate: 180 mm × 38 mm × 12 mm (7.1" × 1.5" × 0.5") |
| Weight              | 1.9 kg (4.2 lb)                                             |
| Material            | Shell: hard Anodizing Electroplating Operated               |
|                     | Lock Body: eco-friendly Zinc Electroplating Operated        |
|                     | Armature Plate: eco-friendly Zinc Electroplating Operated   |
| Door type           | Glass door, wooden door, and metal door                     |
| Thrust              | Max. 272 kg (600 Lbs)                                       |
| Magnetic Lock       |                                                             |
| Unlock method       | Current Interruption                                        |