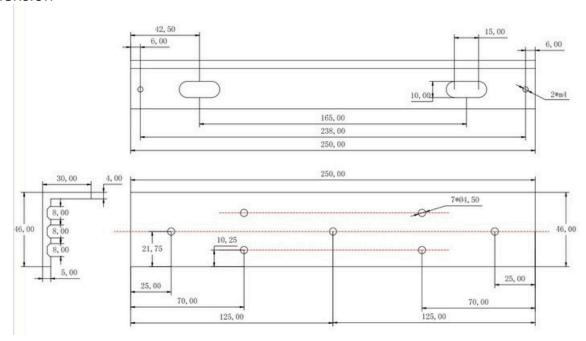

|
| Door type                | Door                                                                                                                                                                      |
| Bracket of Magnetic Lock |                                                                                                                                                                           |
| Suitable Door            | Wooden Door, Glass Door, Metal Door                                                                                                                                       |

<sup>\*</sup>Bracket for CYB-K4H255-LZ-2

#### Available Model CYB-K4H255-LZ-2

### Dimension









## Accessory Included