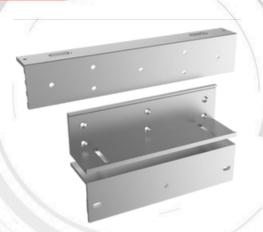

# CYB-K4H255-LZ-2 Manyetik Kilit Bariyeri

Bracket for CYB-K4H255-LZ-2

L bracket is used for fixed lock body Z bracket is used for suction plate fixed, is equipped with antiskid and structure adjustment

<sup>\*</sup>Bracket for CYB-K4H255-LZ-2