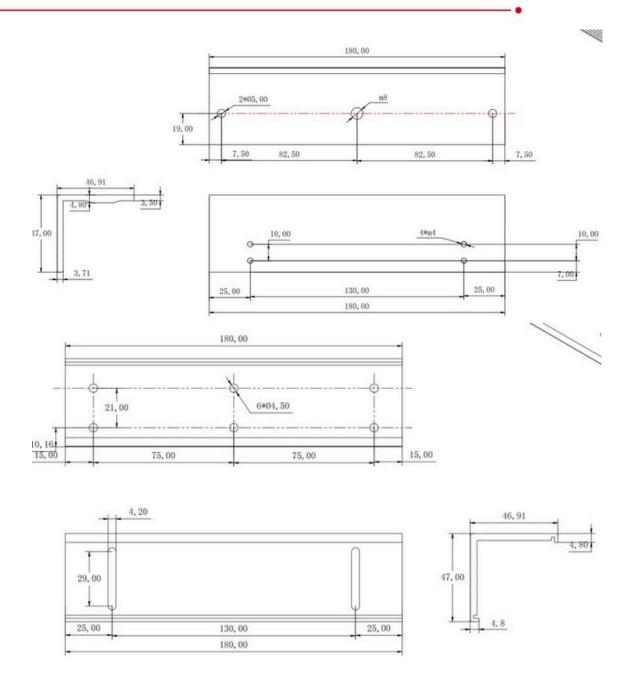

|
| Door type                | Door                                                                                                                                                                      |
| Bracket of Magnetic Lock |                                                                                                                                                                           |
| Suitable Door            | Wooden Door, Glass Door, Metal Door                                                                                                                                       |

<sup>\*</sup>Bracket for CYB-K4H255-LZ-2

#### Available Model CYB-K4H255-LZ-2

### Dimension









## Accessory Included