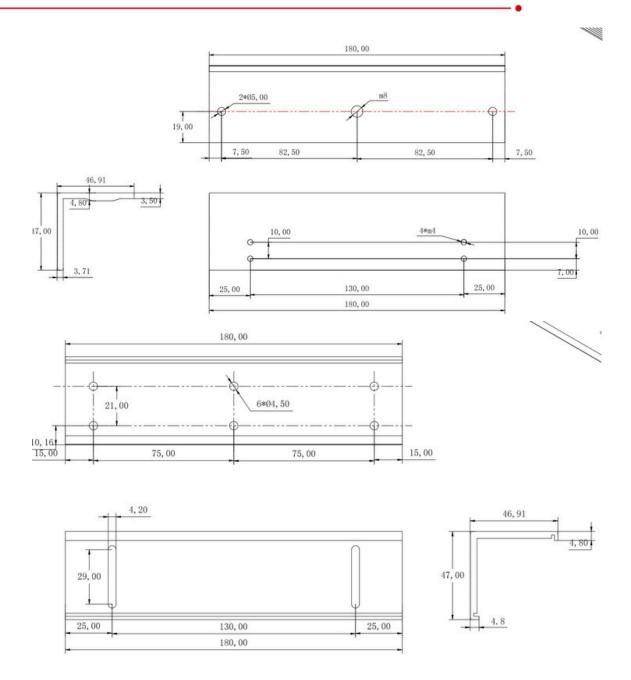

|
| Door type                |                                                                                                                                                                              |
| Bracket of Magnetic Lock |                                                                                                                                                                              |
| Suitable Door            | Wooden Door, Glass Door, Metal Door                                                                                                                                          |

<sup>\*</sup>Bracket for DS-K4H255S

## Available Model

## Dimension









□ Accessory

□Included