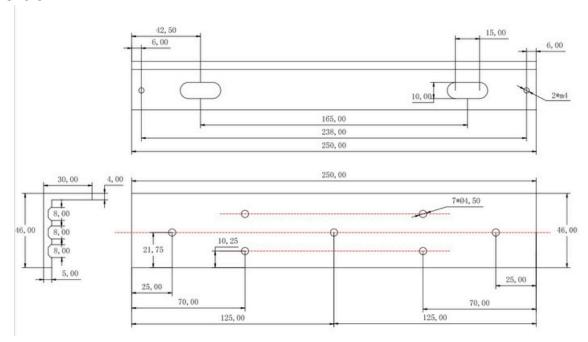

|
| Door type                |                                                                                                                                                                              |
| Bracket of Magnetic Lock |                                                                                                                                                                              |
| Suitable Door            | Wooden Door, Glass Door, Metal Door                                                                                                                                          |

<sup>\*</sup>Bracket for DS-K4H255S

## Available Model

## Dimension









□ Accessory

□Included