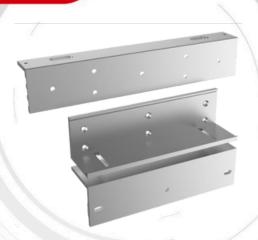

## CYB-K4H255-LZ CYB Value Serisi Manyetik Kilit Bariyeri

- Bracket for CYB-K4H255S
- L bracket is used for fixed lock body
- Z bracket is used for suction plate fixed, is equipped with antiskid and structure adjustment