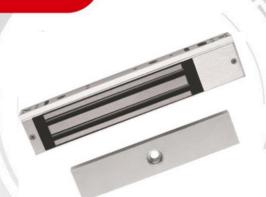

### CYB-K4H258S CYB Value Serisi Manyetik Kilit

The CYB-K4H258S One-Door magnetic lock is designed for wooden door, glass door, and steel door with the opening angle of 90°. The maximum thrust of the lock is 280 kg (617 Lbs). It can be used for controlling door opening/closing, and the indicator shows the door status.

- Magnetic lock supports static linear thrust of 280 kg (617 Lbs) Power
- supply can be 12VDC or 24VDC, (default voltage is 12VDC) Suitable for
- wooden door, glass door, metal door and fireproof door LED indicator
- displays door lock status Abrasion-proof materials

#### Specification

| General             |                                                                               |
|---------------------|-------------------------------------------------------------------------------|
| Indicator           | Green: Working Status                                                         |
| Power supply        | 12 VDC, 340 mA × 2                                                            |
| Working temperature | -10 °C to 55 °C (14 °F to 131 °F)                                             |
| Working humidity    | 0 to 95 % (relative humidity)                                                 |
| Dimensions          | Lock Body: 238 mm × 45 mm × 25 mm (9.4" × 1.8" × 1.0")                        |
|                     | Armature Plate: 182 mm × 38 mm × 12.5 mm (7.2" × 1.5" × 0.5")                 |
| Weight              | 2.1 kg (4.6 lb)                                                               |
| Material            | Shell: hard Anodizing Electroplating Operated                                 |
|                     | Lock Body: eco-friendly Nickel Electroplating Operated                        |
|                     | Armature Plate: eco-friendly Zinc Electroplating Operated                     |
| Thrust              | Max. 280 kg (617 lb)                                                          |
| Door type           | Single leaf, double leaf, wooden door, glass door, metal door, fireproof door |
| Magnetic Lock       |                                                                               |
|                     |                                                                               |
| Unlock method       | Current Interruption                                                          |
| Surface temperature | ≤ Ambient Temperature +20 °C (68 °F)                                          |