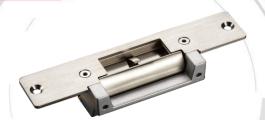

### CYB-K4G100 Elektrikli Strik Kilidi

The electric strike lock is designed for wooden door, metal door, and PVC door. It can work depending on the thrust or pull producing by the electromagnetism.

#### **Key Feature**

- Fail-secure and fail-safe selectable
- Material of latch: US304 stainless steel
  Material of plate: wire-drawing on the surface
- •The magnetic lock supports static linear thrust of 800 kg (1764 lb)
- •100,000 times usage of the electromagnetic coil when powering on
- •Depth of the latch groove: 15 mm
- •Strong suction which protects the door from forced opening when the door is locked
- Double insulation