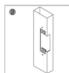

put while locking and NC output while unlocking |
| Suitable door                                    | Wooden door, metal door, PVC door                                                |
| Working temperature                              | -10 °C to 55 °C (14 °F to 131 °F)                                                |
| Working humidity                                 | 0 to 95% (non-condensing)                                                        |
| Weight                                           | 0.4 kg (0.9 lb)                                                                  |

## Dimension



## **Circuit Board Diagram**

| COLOR  | 5-PIN |
|--------|-------|
| Red    | +     |
| Black  | -     |
| White  | COM   |
| Yellow | NC    |
| Green  | NO    |





## Installation

















| Distributed by |        |
|----------------|--------|
|                | $\neg$ |
|                | T.     |
|                |        |
|                |        |
|                |        |
|                |        |
|                |        |
|                |        |
|                |        |