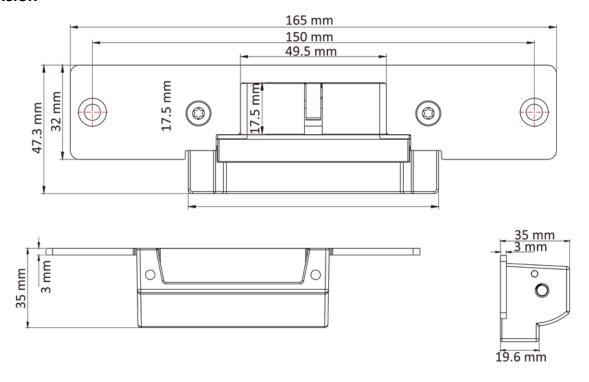

## Dimension

# Specifications

| Model                                            | CYB-K4G100                                                                       |
|--------------------------------------------------|----------------------------------------------------------------------------------|
| Dimension of lock body (L $\times$ W $\times$ H) | 165 mm × 43.7 mm × 35 mm (6.5" × 1.7" × 1.4")                                    |
| Material of latch                                | Stainless steel                                                                  |
| Maximum thrust                                   | 800 kg (1764 lb)                                                                 |
| Input voltage                                    | 12 VDC, 320 mA/24 VDC, 160 mA ± 15%                                              |
| Signal Output                                    | Dry contact signal output; NO output while locking and NC output while unlocking |
| Suitable door                                    | Wooden door, metal door, PVC door                                                |
| Working temperature                              | -10 °C to 55 °C (14 °F to 131 °F)                                                |
| Working humidity                                 | 0 to 95% (non-condensing)                                                        |
| Weight                                           | 0.4 kg (0.9 lb)                                                                  |