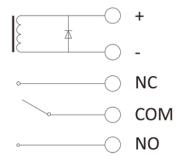

## **Circuit Board Diagram**

| COLOR  | 5-PIN |
|--------|-------|
| Red    | +     |
| Black  | -     |
| White  | COM   |
| Yellow | NC    |
| Green  | NO    |