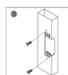

## **Circuit Board Diagram**

| COLOR  | 5-PIN |
|--------|-------|
| Red    | +     |
| Black  | -     |
| White  | COM   |
| Yellow | NC    |
| Green  | NO    |