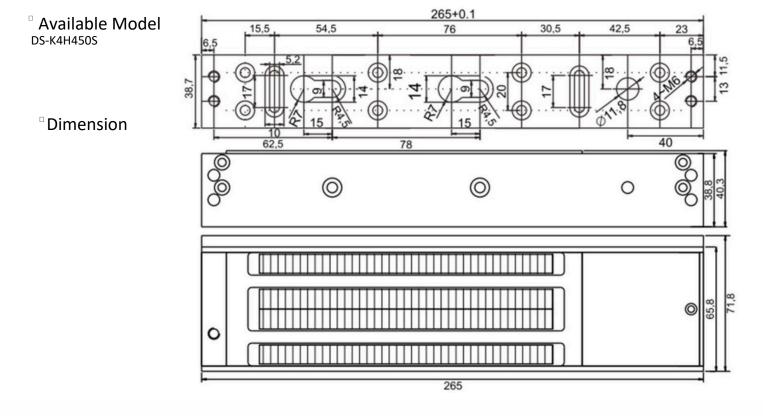

## <sup>•</sup> Specification

| General               |                                                                                                                                                                                                                                                  |
|-----------------------|--------------------------------------------------------------------------------------------------------------------------------------------------------------------------------------------------------------------------------------------------|
| Indicator             | Green: Locked Red: Unlocked 12/24 VDC + 10% 12 VDC, 420 mA 24 VDC, 210 mA<br>Lock Body: 265 mm × 71.8 mm × 38.8 mm (10.43'' × 2.83'' × 1.53'') Armature Plate:                                                                                   |
| Power supply          | 185 mm × 60 mm × 13 mm (7.28" × 2.36" × 0.51") 4.5 kg (9.92 lb) Dry Contact Signal<br>Output; Support Maximum Power Rate of 3 A, NO Output While Locking and NC<br>Output While Unlocking 500 kg (1102.5 lb) Wooden Door, glass door, metal Door |
| Dimensions            |                                                                                                                                                                                                                                                  |
| Weight                |                                                                                                                                                                                                                                                  |
| Signal output         |                                                                                                                                                                                                                                                  |
| Thrust                |                                                                                                                                                                                                                                                  |
| Door type             |                                                                                                                                                                                                                                                  |
| Magnetic Lock         |                                                                                                                                                                                                                                                  |
| Maximum holding force | 500kg (1102.5 lbs)                                                                                                                                                                                                                               |
| Suitable door         | Wooden Door, Glass Door, Metal Door                                                                                                                                                                                                              |