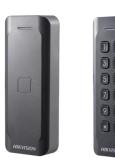

# DS-K1802

Value 1802 Card Reader (EM & MF & Keyboard)

- M1/EM card reader
- PC+ABS material shell
- Built-in audible beeper
- Wiegand interface
- IP65

### Available Model

DS-K1802E