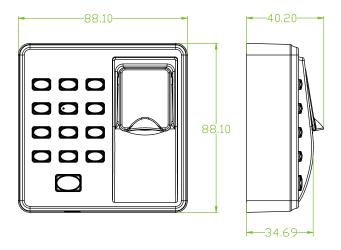

## **Dimensions (mm)**

## **Specifications**

| •                        |                                                                       |
|--------------------------|-----------------------------------------------------------------------|
| Model                    | X7                                                                    |
| User Card Capacity       | 500                                                                   |
| Fingerprint Capacity     | 500                                                                   |
| Password Group           | 8                                                                     |
| Password digit           | 4                                                                     |
| Fingerprint Algorithm    | ZK Finger v10.0                                                       |
| Supported RFID Card Type | 125kHz; 13.56MHz                                                      |
| Access Control Interface | 3rd party electric lock, alarm, door sensor, exit button and doorbell |
| Power                    | 12V 3A                                                                |
| Operating Temperature    | 0°C to 40°C                                                           |
| Store Temperature        | -10°C to 50°C                                                         |
| Dimension(L*W*H)         | 88*88*33.6mm                                                          |
| Net Weight               | 0.14kg                                                                |