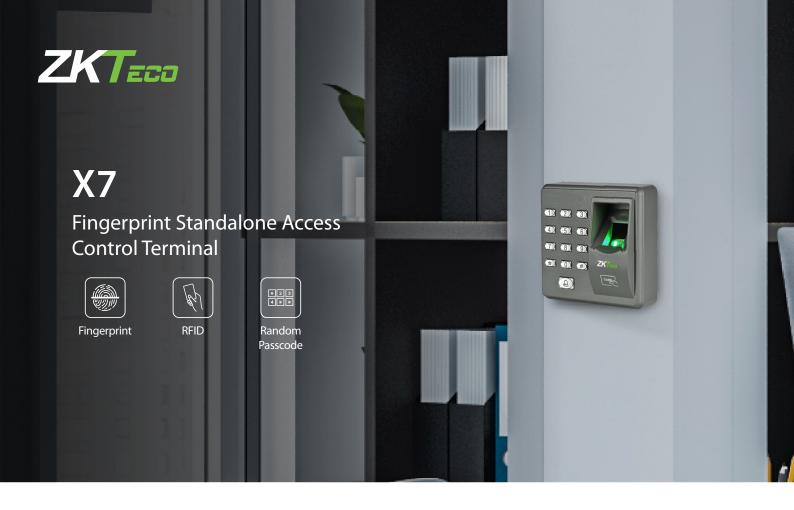

ZKTeco's X7 is an economical and convenient standalone access control terminal which provides various authentication, including fingerprint verification, RFID cards (125kHz/13.56MHz) and password.

Equipped with a lock interface, door sensor, exit button, alarm, and doorbell, the X7 offers a comprehensive range of features to enhance security and convenience. What's more, the X7 requires no supporting software and can independently manage user access and parameters, such as adding and deleting users and configuring access control settings.

## Feature:

- A Convenient and cost-saving standalone Access Control Terminal
- Versatile Authentication methods: Fingerprint, RFID cards (125kHz/13.56MHz) and pin code passwords
- Improved fingerprint verification algorithm with ZK Finger v10.0
- Expanded Capacity: 500 user cards, 500 fingerprints, and 8 group passwords (4 digits)