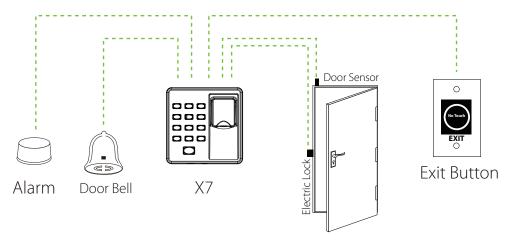

## Configuration

ZKTeco's X7 is an economical and convenient standalone access control terminal which provides various authentication, including fingerprint verification, RFID cards (125kHz/13.56MHz) and password.

Equipped with a lock interface, door sensor, exit button, alarm, and doorbell, the X7 offers a comprehensive range of features to enhance security and convenience. What's more, the X7 requires no supporting software and can independently manage user access and parameters, such as adding and deleting users and configuring access control settings.