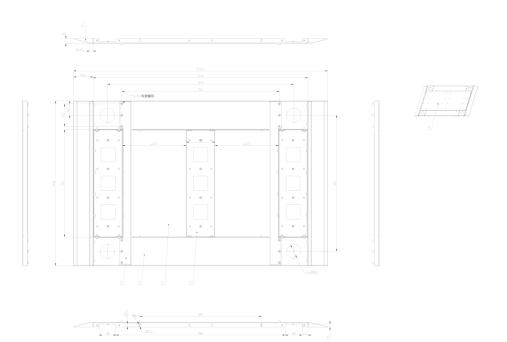

## Dimensions

## SPECIFICATIONS

| Model                 | DS-K3B601-BASE750-S                                            |
|-----------------------|----------------------------------------------------------------|
| Material              | Pedestal installation area: SUS304                             |
|                       | Lane: Aluminum plate (with pattern)                            |
|                       | Framework: Galvanization panel                                 |
| Dimension (L × W × H) | 1775 mm × 1150 mm × 35 mm (69.88'' × 45.28'' × 1.38'')         |
|                       | <i>Note:</i> The width here depends on the lane width: 750 mm. |
| Weight                | Approximately 82 kg                                            |