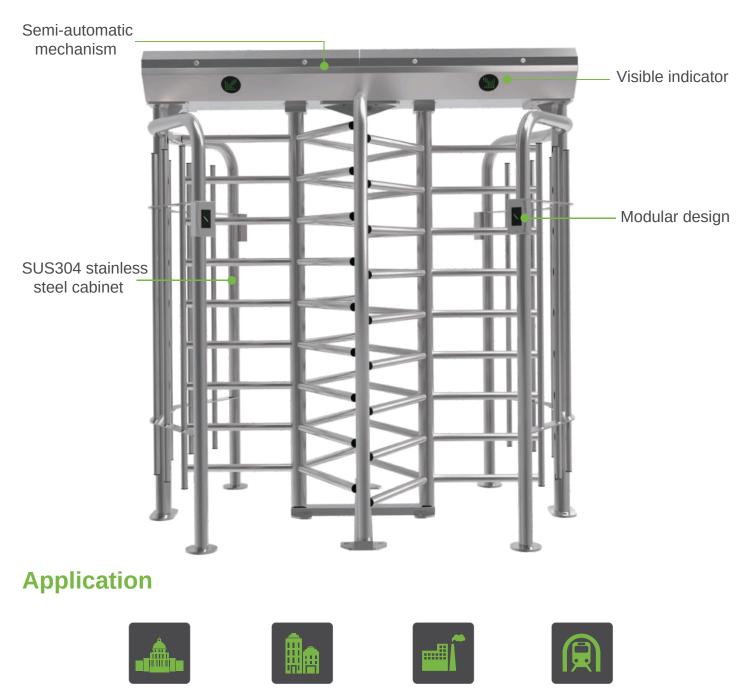

## CYB 2000D

CYB: Full Height Turnstile

CYB: Full Height Turnstile with RFID Access Control System

CYB: Full Height Turnstile with Fingerprint and RFID Access Control System

Industrial facilities

Corporate security

Government security

Public transportation