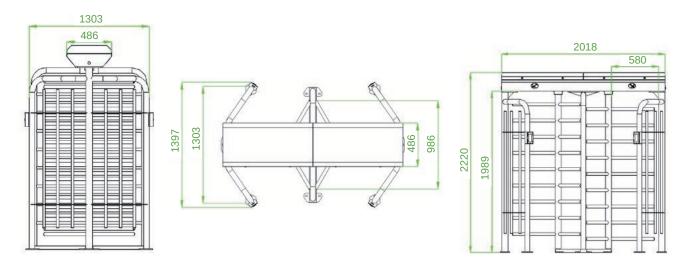

## **Speci cations**

| Power Requirements             |             | AC110V/220V, 50/60Hz      |
|--------------------------------|-------------|---------------------------|
| Working Temperature            |             | -28°C to 60°C             |
| Working Humidity               |             | 0% to 95%                 |
| Working Environment            |             | Indoor/ Outdoor           |
| Speed of Throughput            | RFID        | Maximum 20/ minute        |
|                                | Fingerprint | Maximum 15/ minute        |
| Lane Width                     |             | 580 mm                    |
| Footprint (L*W)                |             | 2018*1397(mm)             |
| Dimension (L*W*H)              |             | 2018*1397*2220 (mm)       |
| Net Weight (kg)                | Turnstile   | 161.5kg                   |
|                                | Cabinet     | 271.5kg                   |
| LED Indicator                  |             | Suppor ts                 |
| Cabinet Material               |             | SUS304 Stainless Steel    |
| Barrier Material               |             | SUS304 (optional: SUS316) |
| Barrier Movement               |             | Rotating                  |
| Emergency Mode                 |             | Suppor ts                 |
| Security Level                 |             | High                      |
| MCBF                           |             | 1 million                 |
| Ingress Protection             |             | IP54                      |
| Warranty                       |             | 1 year                    |
| Dimension with Packing (L*W*H) | Turnstile   | 2120*590*440(mm)          |
|                                | Cabinet     | 1670*1510*2180(mm)        |

## **Dimensions (mm)**

To prevent the corrosion of stainless steel, we recommend not to use in highly corrosive environments, such as sea-side, chemical plants and saline-alkali soils.