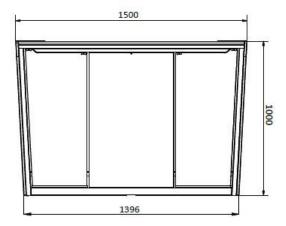

### Dimension

# Specification

| System                     |                                                                                                                                                                                                                             |
|----------------------------|-----------------------------------------------------------------------------------------------------------------------------------------------------------------------------------------------------------------------------|
| Motor                      | Servo motor                                                                                                                                                                                                                 |
| MCBF                       | ≥ 12 million times                                                                                                                                                                                                          |
| Interface                  |                                                                                                                                                                                                                             |
| Exit button                | 2                                                                                                                                                                                                                           |
| General                    |                                                                                                                                                                                                                             |
| Throughput                 | 30 to 60 persons per minute                                                                                                                                                                                                 |
|                            | The actual throughput is affected by the person passing rate and passing method.                                                                                                                                            |
| IR light detectors         | 14 pairs                                                                                                                                                                                                                    |
| Lane width                 | 550 mm to 1100 mm (21.65" to 43.31")                                                                                                                                                                                        |
| Barrier material           | Acrylic glass                                                                                                                                                                                                               |
| Pedestal material          | SUS304 stainless steel 1.5mm(0.06'')                                                                                                                                                                                        |
| Built-in access controller | No                                                                                                                                                                                                                          |
| Power supply               | 100 to 240 VAC; 50 to 60 Hz                                                                                                                                                                                                 |
| Power consumption          | 75 W (stand by)                                                                                                                                                                                                             |
| Working temperature        | -20 °C to 65 °C (-4 °F to 149 °F)                                                                                                                                                                                           |
| Working humidity           | 0% to 95% (No Condensing)                                                                                                                                                                                                   |
| Dimensions                 | With packaging: 1610 mm (63.39'') × 410 mm (16.14'') × 1255 mm (49.41'');                                                                                                                                                   |
|                            | Without packaging: 1500 mm (59.06'') × 130 mm (5.12'') × 1000 mm (39.37'');                                                                                                                                                 |
| Weight                     | <ul> <li>(Net) Left: 62.78 kg (138.41 lbs); Middle: 26.54 kg (58.51 lbs); Right: 64.78 kg (142.8 lbs);</li> <li>(Rough) Left: 101.18 kg (223.1 lbs); Middle: 45.54 kg (100.4 lbs); Right: 103.18 kg (227.5 lbs);</li> </ul> |
| Application environment    | Indoor and outdoor                                                                                                                                                                                                          |
| Configuration              |                                                                                                                                                                                                                             |
| Module selection           | NO                                                                                                                                                                                                                          |
| Lane width                 | 550,650,750,900,1100                                                                                                                                                                                                        |
| Pedestal length            | 1500 mm                                                                                                                                                                                                                     |
| Pedestal width             | 130 mm                                                                                                                                                                                                                      |
| Wall distance              | 20 mm                                                                                                                                                                                                                       |
| Base                       | YES                                                                                                                                                                                                                         |
| Barrier material           | Acrylic glass                                                                                                                                                                                                               |
| Authentication mode        | Card, Face, QR code                                                                                                                                                                                                         |
| Card type                  | EM, M1, Desfire                                                                                                                                                                                                             |
| Recommended width          | 650                                                                                                                                                                                                                         |
| Base model                 | DS-K3B530X-BASE                                                                                                                                                                                                             |
| Product type               | Swing barrier                                                                                                                                                                                                               |
| Remote controller type     | 433 Mhz, 868 Mhz                                                                                                                                                                                                            |