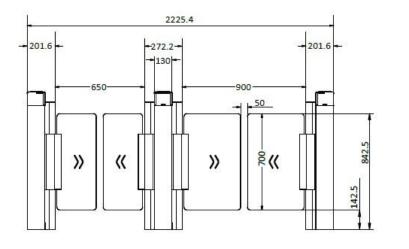

### Dimension

# Specification

| System                     |                                                                                                                                                                                                                             |
|----------------------------|-----------------------------------------------------------------------------------------------------------------------------------------------------------------------------------------------------------------------------|
| Motor                      | Servo motor                                                                                                                                                                                                                 |
| MCBF                       | ≥ 12 million times                                                                                                                                                                                                          |
| Interface                  |                                                                                                                                                                                                                             |
| Exit button                | 2                                                                                                                                                                                                                           |
| General                    |                                                                                                                                                                                                                             |
| Throughput                 | 30 to 60 persons per minute                                                                                                                                                                                                 |
|                            | The actual throughput is affected by the person passing rate and passing method.                                                                                                                                            |
| IR light detectors         | 14 pairs                                                                                                                                                                                                                    |
| Lane width                 | 550 mm to 1100 mm (21.65" to 43.31")                                                                                                                                                                                        |
| Barrier material           | Acrylic glass                                                                                                                                                                                                               |
| Pedestal material          | SUS304 stainless steel 1.5mm(0.06'')                                                                                                                                                                                        |
| Built-in access controller | No                                                                                                                                                                                                                          |
| Power supply               | 100 to 240 VAC; 50 to 60 Hz                                                                                                                                                                                                 |
| Power consumption          | 75 W (stand by)                                                                                                                                                                                                             |
| Working temperature        | -20 °C to 65 °C (-4 °F to 149 °F)                                                                                                                                                                                           |
| Working humidity           | 0% to 95% (No Condensing)                                                                                                                                                                                                   |
| Dimensions                 | With packaging: 1610 mm (63.39'') × 410 mm (16.14'') × 1255 mm (49.41'');                                                                                                                                                   |
|                            | Without packaging: 1500 mm (59.06'') × 130 mm (5.12'') × 1000 mm (39.37'');                                                                                                                                                 |
| Weight                     | <ul> <li>(Net) Left: 62.78 kg (138.41 lbs); Middle: 26.54 kg (58.51 lbs); Right: 64.78 kg (142.8 lbs);</li> <li>(Rough) Left: 101.18 kg (223.1 lbs); Middle: 45.54 kg (100.4 lbs); Right: 103.18 kg (227.5 lbs);</li> </ul> |
| Application environment    | Indoor and outdoor                                                                                                                                                                                                          |
| Configuration              |                                                                                                                                                                                                                             |
| Module selection           | NO                                                                                                                                                                                                                          |
| Lane width                 | 550,650,750,900,1100                                                                                                                                                                                                        |
| Pedestal length            | 1500 mm                                                                                                                                                                                                                     |
| Pedestal width             | 130 mm                                                                                                                                                                                                                      |
| Wall distance              | 20 mm                                                                                                                                                                                                                       |
| Base                       | YES                                                                                                                                                                                                                         |
| Barrier material           | Acrylic glass                                                                                                                                                                                                               |
| Authentication mode        | Card, Face, QR code                                                                                                                                                                                                         |
| Card type                  | EM, M1, Desfire                                                                                                                                                                                                             |
| Recommended width          | 650                                                                                                                                                                                                                         |
| Base model                 | DS-K3B530X-BASE                                                                                                                                                                                                             |
| Product type               | Swing barrier                                                                                                                                                                                                               |
| Remote controller type     | 433 Mhz, 868 Mhz                                                                                                                                                                                                            |