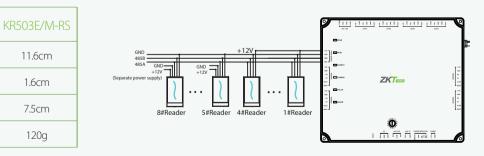

#### **Dimensions**

Height

Depth

Width

Weight

KR100M-RS

11.6cm

1.7cm

7.5cm

120g

External Buzzer Control

Supported Panel InBio160, InBio260, InBio460

Power/Current DC 6-14V / Max.70mA

**Operating Humidity** 10% to 90% relative humidity non-condensing

11.6cm

1.6cm

7.5cm

120g

Material ABS+PC with texture

Red and Green LEDs

Beeper

Yes

I FD

Index of Protection KR100M-RS·IP65