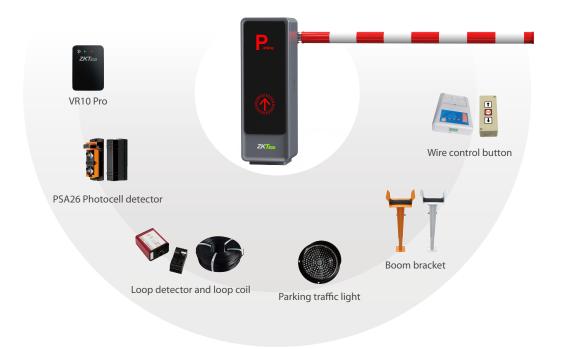

#### Parking management devices:

#### Parking barrier optional accessories

V1.0 03/28/2022