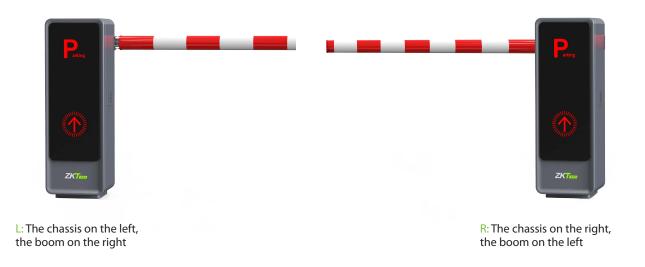

|
| Rated Current             | 5A                                                 |
| Power Supply              | Input: AC110V/220V ±10% 50/60Hz% Output: DC24V 10A |
| Remote Control Distance   | ≤30m                                               |
| Operating Temperature     | -30°C to 75°C                                      |
| Operating Humidity        | <90%                                               |
| Chassis Housing Material  | Powder coated cold rolled sheet                    |
| Protection level          | IP54                                               |
| Duty Cycle                | 100%                                               |
| Motor Rated Speed         | 1500r/min                                          |

# **Dimensions (mm)**



# **Directions**



# **Related Products**

#### Parking management devices:



#### Parking barrier optional accessories





V1.0 03/28/2022