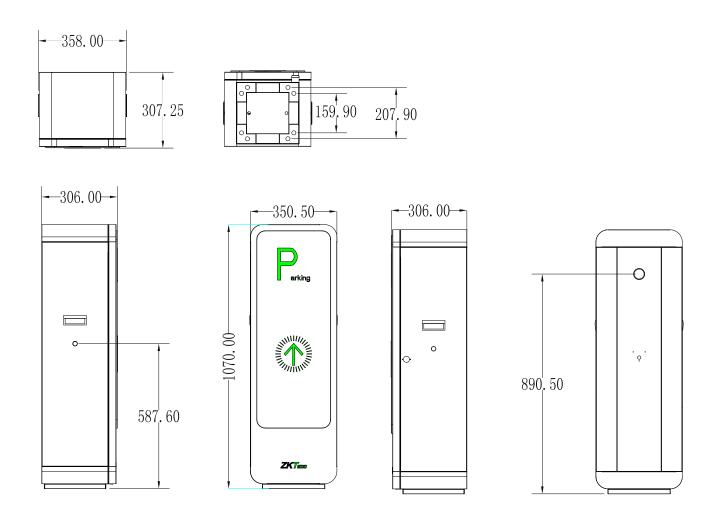

# **Dimensions (mm)**

# **Specifications**

| Model                     | BG2000L/R                                          |
|---------------------------|----------------------------------------------------|
| Operating Speed           | 0.6s                                               |
| Boom Arm Length           | L≤3m                                               |
| Boom Arm Type             | Round straight boom                                |
| Chassis Dimension (L*W*H) | 350*306*1070mm                                     |
| Chassis Weight            | 45kg                                               |
| Motor Type                | 24V DC brushless motor                             |
| Motor MCBF                | 5 million times                                    |
| Output Power              | 100W                                               |
| Rated Current             | 5A                                                 |
| Power Supply              | Input: AC110V/220V ±10% 50/60Hz% Output: DC24V 10A |
| Remote Control Distance   | ≤30m                                               |
| Operating Temperature     | -30°C to 75°C                                      |
| Operating Humidity        | <90%                                               |
| Chassis Housing Material  | Powder coated cold rolled sheet                    |
| Protection level          | IP54                                               |
| Duty Cycle                | 100%                                               |
| Motor Rated Speed         | 1500r/min                                          |