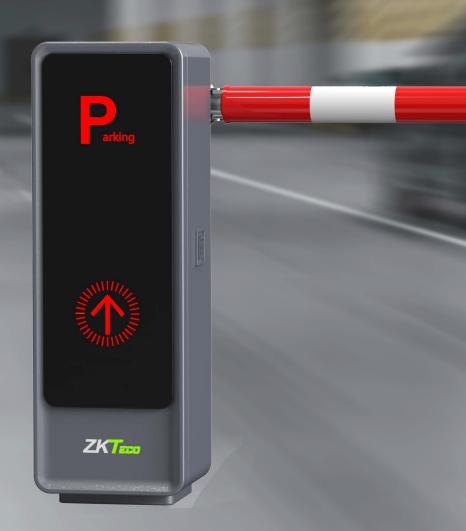

# **BG2000 Series**

Straight Arm Boom Barrier
Supports ZKBarrier APP control

#### **BG2000 Series**

BG2000 series barrier gate adopts an elegant chassis design with a programmable control board and a high-efficiency brushless DC motor. The built-in LED lights which indicates the on and off mode of barrier gates, suitable for large parking lot. An aluminum foam straight barrier enhances anti-collision ability and wind resistance.