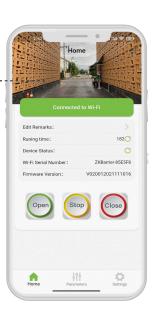

### **APP smart control**

#### With the control of ZKBarrier APP

it is easier to debug and setup. BG2000 series barrier gate can be installed on site and connects to the cloud platform for remote management, monitoring and maintenance through 4G or TCP/IP network communication modules.