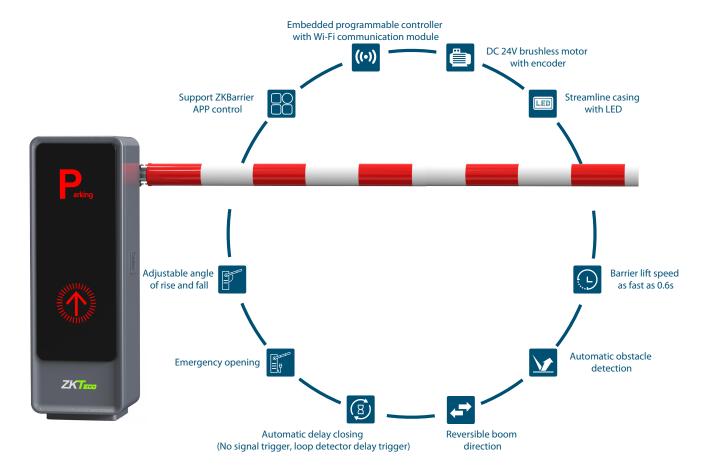

### **Features**

#### **BG2000 Series**

BG2000 series barrier gate adopts an elegant chassis design with a programmable control board and a high-efficiency brushless DC motor. The built-in LED lights which indicates the on and off mode of barrier gates, suitable for large parking lot. An aluminum foam straight barrier enhances anti-collision ability and wind resistance.