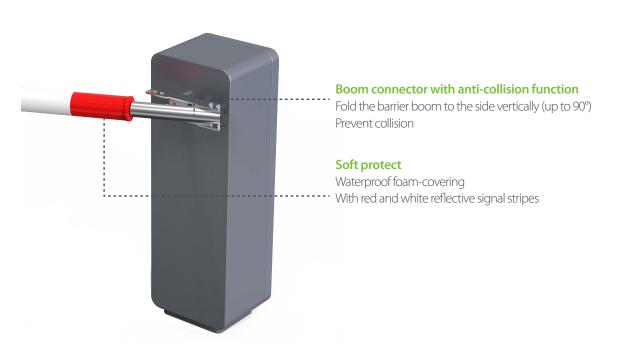

# **BG2000 Series**

Straight Arm Boom Barrier
Supports ZKBarrier APP control



#### **BG2000 Series**

BG2000 series barrier gate adopts an elegant chassis design with a programmable control board and a high-efficiency brushless DC motor. The built-in LED lights which indicates the on and off mode of barrier gates, suitable for large parking lot. An aluminum foam straight barrier enhances anti-collision ability and wind resistance.



### **Features**



# **Safety protection**



### **APP smart control**

#### With the control of ZKBarrier APP

it is easier to debug and setup. BG2000 series barrier gate can be installed on site and connects to the cloud platform for remote management, monitoring and maintenance through 4G or TCP/IP network communication modules.



# **Specifications**

| Model                     | BG2000L/R                                          |
|---------------------------|----------------------------------------------------|
| Operating Speed           | 0.6s                                               |
| Boom Arm Length           | L≤3m                                               |
| Boom Arm Type             | Round straight boom                                |
| Chassis Dimension (L*W*H) | 350*306*1070mm